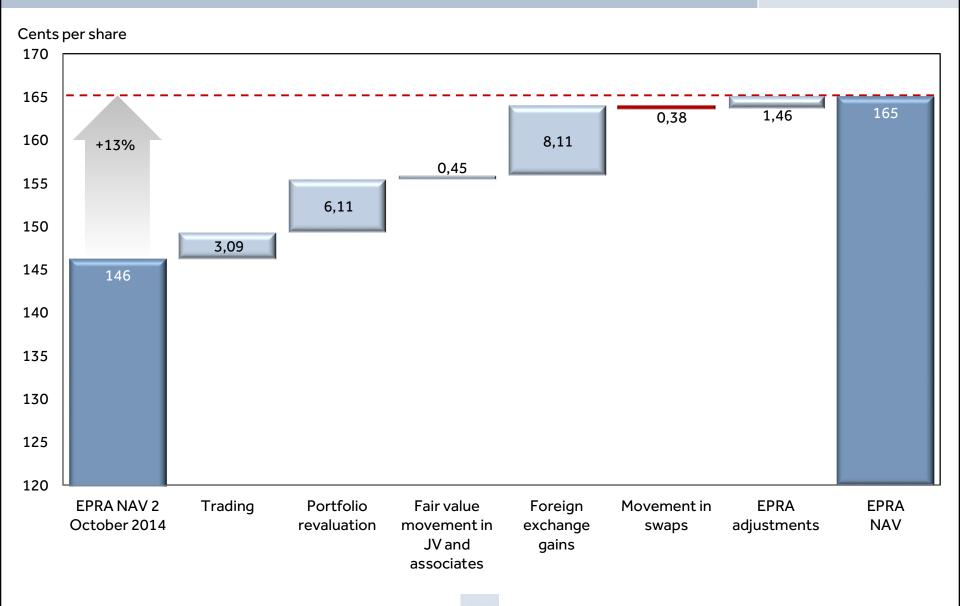

#### **Dual listing**

- Dual listed on the Bermuda stock exchange and the Alt-X of the JSE via an inward listing
- Move to Main Board of JSE expected later in 2015

**EPRA** 

**NAV** 

increase of

20.4%

On Stenham Transaction

- 1. Stenham Transaction issue price €1.37. 13.0% increase on EPRA NAV 2 October 2014 and effective capital raise price of €1.46
- 2. 6.72% EPRA adjusted Yield on EPRA NAV 2 October 2014
- 3. Annualised dividend yield on capital raising price is 5.75%