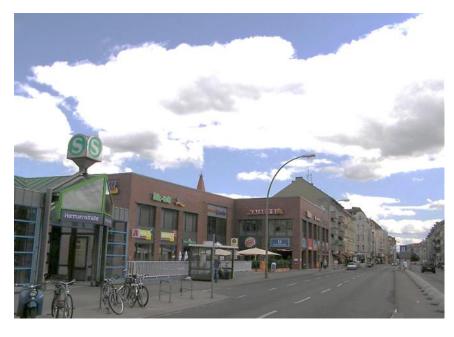

#### **INVESTMENT HIGHLIGHTS**

| Notarisation by Stenprop May 2015 |               |  |  |  |
|-----------------------------------|---------------|--|--|--|
| Purchase price                    | €22.7 million |  |  |  |
| Expected Completion date          | August 2015*  |  |  |  |
| LTV                               | 50%           |  |  |  |
| All-in Interest Rate of Debt      | 1.50%**       |  |  |  |
| WAULT                             | 5.9 years     |  |  |  |
| Expected Return on Equity         | 7.5% p.a.     |  |  |  |

#### Salient facts

- Contract notarised at a price of €22.7m
- €11.0m bank debt secured
- Located high street of Berlin's central suburb of Neukölln with excellent public transport links, including an underground station inside the shopping centre
- Anchored by strong tenants including Kaiser's, DM, Netto, KIK and Reno
- Area 8,550m²

# Rationale for acquisition

- Forecast return on equity in excess of 7.5% per annum
- Quality tenant mix
- Potential to drive value through asset management initiatives
- Location with excellent growth potential