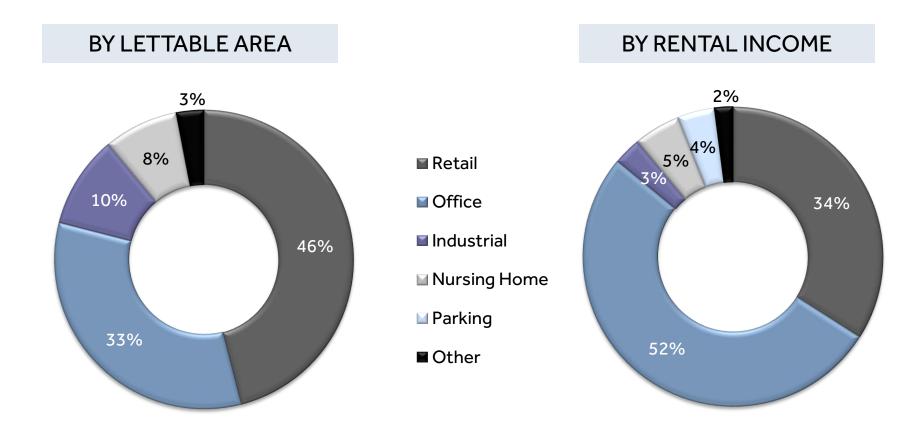

Note: Total lettable area excludes space for parking

| Gross Lettable Area (GLA)                               |                        | Retail                | Office                | Other                 |
|---------------------------------------------------------|------------------------|-----------------------|-----------------------|-----------------------|
| ■ UK                                                    | 76,707 m <sup>2</sup>  | 7,754 m <sup>2</sup>  | 44,082m²              | 24,872 m <sup>2</sup> |
| ■ Germany                                               | 126,972 m <sup>2</sup> | 85,747 m <sup>2</sup> | 15,360 m <sup>2</sup> | 25,866 m <sup>2</sup> |
| <ul><li>Switzerland</li></ul>                           | 48,383 m <sup>2</sup>  | 22,514 m <sup>2</sup> | 24,418 m <sup>2</sup> | 1,451 m <sup>2</sup>  |
| Rental and Vacancy                                      |                        | Retail                | Office                | Other                 |
| <ul><li>Weighted average<br/>rental per annum</li></ul> | €225/m²                | €168/m²               | €349/m²               | €150/m²               |
| <ul><li>Vacancy</li></ul>                               | 2%                     | 3%                    | 1%                    | 2%                    |