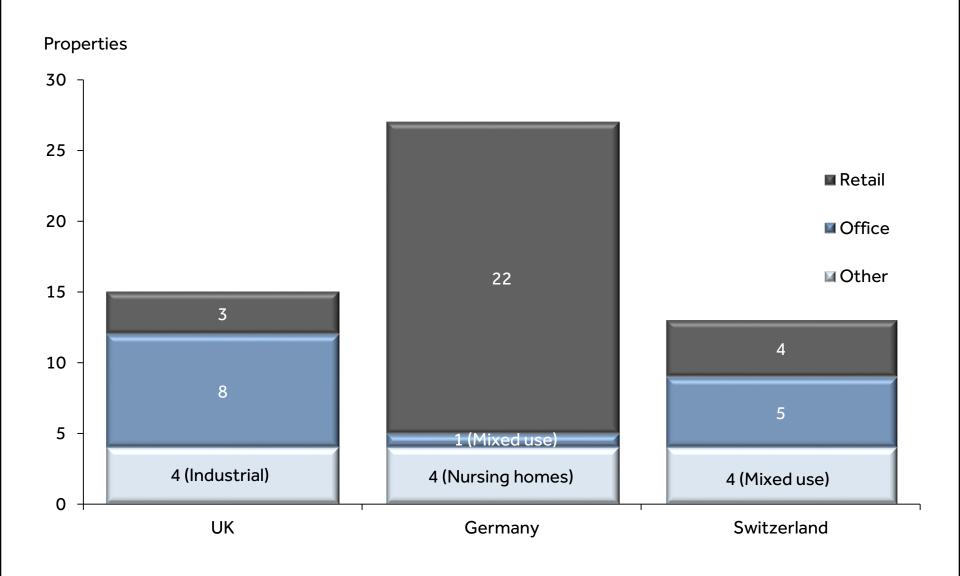

Note: Total lettable area excludes space for parking

| Gross Lettable Area (GLA)                               |                        | Retail                | Office                | Other                 |
|---------------------------------------------------------|------------------------|-----------------------|-----------------------|-----------------------|
| ■ UK                                                    | 76,707 m <sup>2</sup>  | 7,754 m <sup>2</sup>  | 44,082m²              | 24,872 m <sup>2</sup> |
| ■ Germany                                               | 126,972 m <sup>2</sup> | 85,747 m <sup>2</sup> | 15,360 m <sup>2</sup> | 25,866 m <sup>2</sup> |
| <ul><li>Switzerland</li></ul>                           | 48,383 m <sup>2</sup>  | 22,514 m <sup>2</sup> | 24,418 m <sup>2</sup> | 1,451 m <sup>2</sup>  |
| Rental and Vacancy                                      |                        | Retail                | Office                | Other                 |
| <ul><li>Weighted average<br/>rental per annum</li></ul> | €225/m²                | €168/m²               | €349/m²               | €150/m²               |
| <ul><li>Vacancy</li></ul>                               | 2%                     | 3%                    | 1%                    | 2%                    |