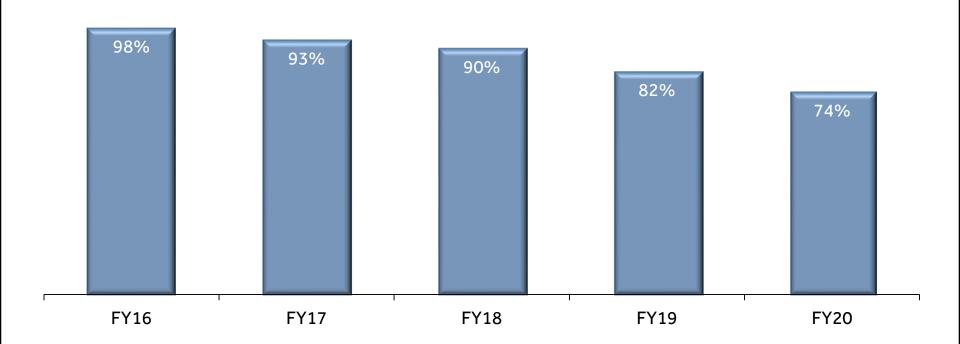

# WEIGHTED AVERAGE UNEXPIRED LEASE TERM (WAULT) TO LEASE BREAK OPTIONS: CURRENTLY 6.5 YEARS

#### PROPORTION OF CURRENT ANNUAL RENTAL RECEIVED