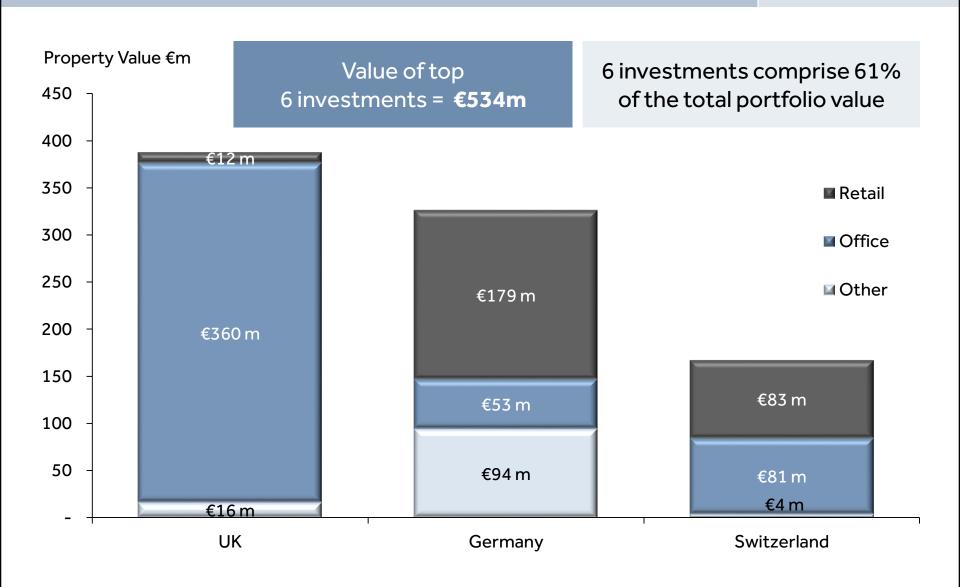

| Property/Portfolio          | Percentage<br>Ownership | Market Value<br>31 March 2015<br>(million) | Market Value<br>31 March 2014<br>(million) | Full Year<br>Change<br>% | Market Value<br>30 September<br>2014<br>(million) | Change post<br>30 September<br>2014<br>% |
|-----------------------------|-------------------------|--------------------------------------------|--------------------------------------------|--------------------------|---------------------------------------------------|------------------------------------------|
| United Kingdom - £          |                         |                                            |                                            |                          |                                                   |                                          |
| Euston House                | 100%                    | £68.9                                      | £60.0                                      | 14.8%                    | £63.7                                             | 8.2%                                     |
| Pilgrim Street              | 100%                    | £78.1                                      | £71.0                                      | 10.0%                    | £74.4                                             | 5.0%                                     |
| Hollandbay Portfolio        | 100%                    | £7.7                                       | £8.1                                       | (5.3%)                   | £8.0                                              | (3.3%)                                   |
| ApexHi Portfolio            | 100%                    | £29.9                                      | £27.5                                      | 8.5%                     | £28.5                                             | 4.6%                                     |
| UK Sub-Total                |                         | £184.6                                     | £166.6                                     | 10.8%                    | £174.6                                            | 5.7%                                     |
| Switzerland - CHF           |                         |                                            |                                            |                          |                                                   |                                          |
| Kantone Portfolio           | 100%                    | ₽ 95.0                                     | F 94.8                                     | 0.3%                     | F 94.8                                            | 0.2%                                     |
| Polo Portfolio              | 100%                    | F 43.6                                     | F 43.3                                     | 0.6%                     | F 43.3                                            | 0.6%                                     |
| Other Suisse Properties     | 100%                    | F 36.4                                     | <b>₽37.0</b>                               | (1.6%)                   | <b>F</b> 37.0                                     | (1.6%)                                   |
| Swiss Sub-Total             |                         | ₽ 175.0                                    | ₹ 175.1                                    | (0.1%)                   | ₹ 175.2                                           | (0.1%)                                   |
| Germany - €                 |                         |                                            |                                            |                          |                                                   |                                          |
| Bikemax Portfolio           | 100%                    | €25.1                                      | €25.1                                      | -                        | €24.8                                             | 1.4%                                     |
| Aldi Portfolio              | 100%                    | €30.0                                      | €29.1                                      | 3.1%                     | €29.1                                             | 3.1%                                     |
| Bleichenhof                 | 94.9%                   | €119.9                                     | €119.4                                     | 0.4%                     | €119.4                                            | 0.4%                                     |
| Neukölln                    | 100%                    | €16.7                                      | €16.0                                      | 4.4%                     | €16.0                                             | 4.4%                                     |
| Germany Sub-Total           |                         | €191.7                                     | €189.6                                     | 1.1%                     | €189.3                                            | 1.3%                                     |
| Acquisitions                |                         |                                            |                                            |                          |                                                   |                                          |
| Trafalgar Court - Guernsey  | 100%                    | £61.4                                      | -                                          | -                        | -                                                 | -                                        |
| Argyll Street-London*       | 50%                     | £75.0                                      | -                                          | -                        | -                                                 | -                                        |
| Disposals                   |                         |                                            |                                            |                          |                                                   |                                          |
| Chiswell Street - London    | 100%                    | £48.2**                                    | £41.6                                      | 15.9%                    | £43.6                                             | 10.6%                                    |
| Jointly Controlled Entities |                         |                                            |                                            |                          |                                                   |                                          |
| Nova Éventis                | 28.40%                  | €275.0                                     | €279.9                                     | (1.8%)                   | €279.7                                            | (1.7%)                                   |
| Care Homes Portfolio        | 100%                    | €33.4                                      | €33.4                                      | -                        | €33.4                                             | -                                        |
|                             |                         |                                            |                                            |                          |                                                   |                                          |