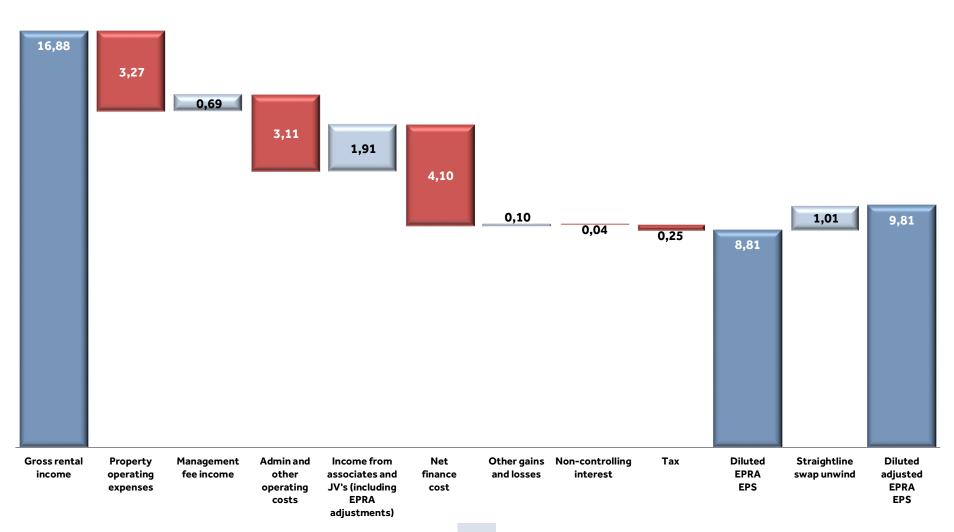

|                                                     | Pro forma<br>31 March 2015<br>€m |
|-----------------------------------------------------|----------------------------------|
| Net rental income                                   | 34.0                             |
| Management fee income                               | 1.7                              |
| Operating costs                                     | (7.8)                            |
| Net operating income                                | 28.0                             |
|                                                     |                                  |
| Income from Investment in associates/joint ventures | 3.5                              |
| Net finance costs                                   | (10.3)                           |
| EPRA adjustments and Other items                    | 3.3                              |
| Pro forma adjusted EPRA earnings                    | 24.5                             |
| Pro forma diluted adjusted EPRA earnings per share  | 9.81 cents                       |