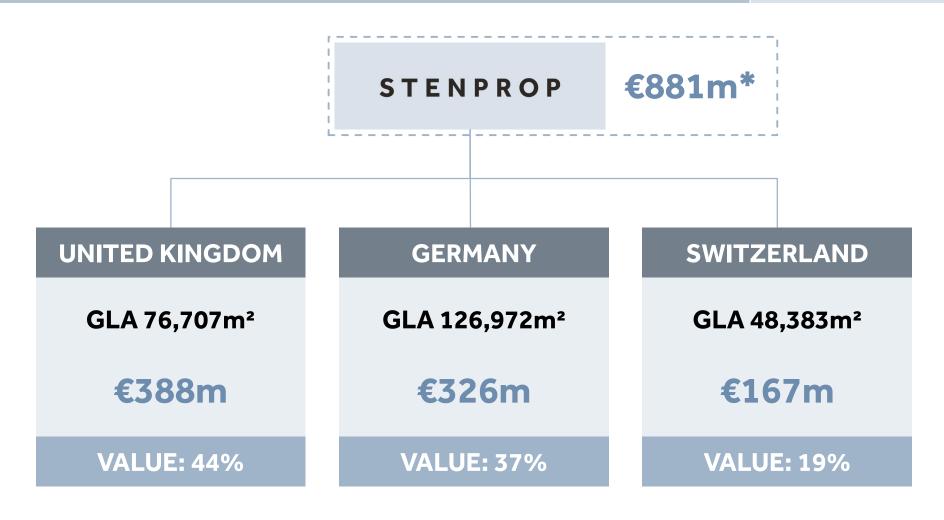

Portfolio Value<sup>1</sup>

€806.7m

As at 31 March 2015\*

**EPRA NAV** 

€1.65

Per share

Number of Properties<sup>1</sup>

53

1. The acquisitions of Argyll Street and Herman Quartier post 31 March 2015 has increased the portfolio value to €881m and the number of properties to 55

<sup>\*</sup> including associates and joint-ventures