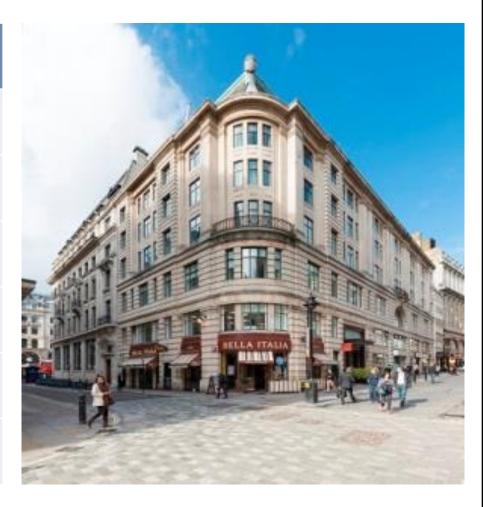

### **INVESTMENT HIGHLIGHTS**

| Acquisition by Stenprop May 2015 |             |  |  |
|----------------------------------|-------------|--|--|
| Purchase price                   | £75 million |  |  |
| Stenprop participation           | 50%         |  |  |
| LTV                              | 50%         |  |  |
| All-in Interest Rate of Debt     | 2.98%       |  |  |
| WAULT                            | 3.9 years   |  |  |
| Return on Equity                 | 6.85%       |  |  |

#### Salient facts

- Located at the very centre of London's West End, where Mayfair,
   Marylebone and Fitzrovia meet Soho
- Stenprop participation in acquisition 50%
- Stenprop will manage the property and earn fees from co-investor
- £57 per sq. ft. Average rent
- Area 65,565 sq. ft. (6,091 m²)

# Rationale for acquisition

- Replaces Chiswell Street with an asset in a core growth node that is superior in terms of quality, lease profile and location, whilst being a better fit for Stenprop's strategy
- Significant growth potential
- Reversionary lease event 2016
- Completed as corporate transaction